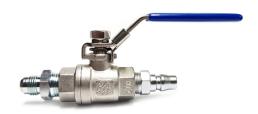

## BALL VALVE ASSEMBLY C/W JAPAN PLUG

Ball valve assembly complete with Japan style plug to fit onto the Krontec LL-03 K-AV "Stubby" Lance (Wand, Spike), to allow you to achieve a controlled lowering of the vehicle, and the valve handle features a positive lock for added safety!

This part replaces the standard valve assembly on the LL-03 K-AV, making it easier to open and close the input supply whilst featuring a more positive lock.

The Plug fitting included will connect to our RACE coupler Part number RDP20500021R.