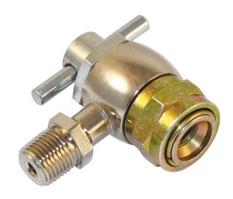

## 556 HIGH PRESSURE SCHRADER VALVE 3000PSI

H556 Schrader Valve (MAX 3000 psi) High quality, high pressure inflating connector attaches securely by hand or wrench (11/16") to standard tyre valves and high pressure tank valves. The T-handle can then be used to safely depress the valve pin. Comes with 1/8" Male NPT inlet thread and 7.7 mm (.305"-32) valve thread. Has a core depression pin and copper sealing washer.

The H-556 is typically used for pressurizing shock struts, accumulators, fire extinguishers and high pressure applications up to 3000psi. If you require a JIC male inlet thread see part# H556J

## **Specifications**

Dimensions

20mm Wide x 38mm High x

40mm Diameter

Inlet Fitting

1/8" Male NPT

Operating Pressure

0 - 3000 psi