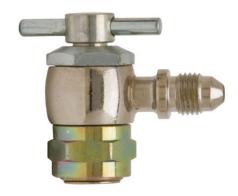

## 556 JIC HIGH PRESSURE SCHRADER VALVE

**Product Code: H556J** 

## 556 JIC HIGH PRESSURE SCHRADER VALVE

H556 Schrader Valve (MAX 3000 psi) High quality, high pressure inflating connector attaches securely by hand or wrench (11/16") to standard tyre valves and high pressure tank valves. The T-handle can then be used to safely depress the valve pin. Comes with 3/8-24 Male thread for 3/16" flare tube fitting, meets MS336556E3 and 7.7 mm (.305"-32) valve thread. Has a core depression pin and copper sealing washer.