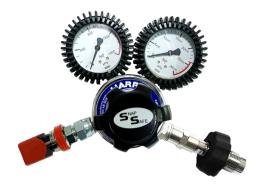

## HARRIS 10BAR REG C/W ADAPTOR & FITTING

Harris 0-1000 kPa (10Bar) Pressure Regulator complete with DIN Bottle connector fitting for use on dive bottles and the RACE coupler for output connection, ready to PLUG & PLAY!

Model 825 Compressed AIR Regulator 1000kpa outlet, side inlet with spigot DIN Bottle connector (not Nitrogen, or Air for Nitrogen see Part No. HARRIS 10BAR-NIT-A OR for Air see Part No. HARRIS 10BAR-AIR-A). Features Stainless Steel diaphragm, SRV. Complies to AS4267. MADE IN EUROPE.

This unit is popular with our motorsport clients who require a cheaper alternative to our premium Paoli Pit Stop regulators. This unit is supplied with output couplers (fittings) already to fitted to this regulator as a complete so its ready to "Plug & Play"!