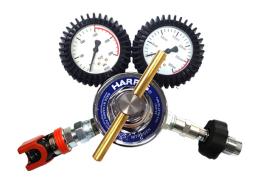

## HARRIS 15BAR REG C/W ADAPTOR & FITTING

Harris 0-1500 kPa (15Bar) Pressure Regulator complete with DIN Bottle connector fitting for use on dive bottles and the RACE coupler for output connection, ready to PLUG & PLAY!

Model 825 Compressed AIR Regulator 1500kpa outlet, side inlet with spigot DIN Bottle connector (not Nitrogen, or Air for Nitrogen see Part No. HARRIS 15BAR-NIT-A OR for Air see Part No. HARRIS 15BAR-AIR-A). Features Stainless Steel diaphragm, SRV. Complies to AS4267. MADE IN EUROPE.

This unit is popular with our motorsport clients who require a cheaper alternative to our premium Paoli Pit Stop regulators. This unit is supplied with output couplers (fittings) already to fitted to this regulator as a complete so its ready to "Plug & Play"!