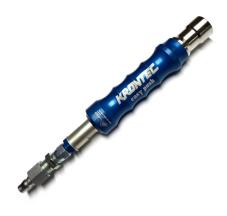

## AIR LANCE "Easy Push" c/w Japan Plug

Brand: Krontec Product Code: LL-03-AJP

## AIR LANCE "Easy Push" c/w Japan Plug

The tried and tested Krontec LL-03 fitted with Japan Style Plug Fitting ready to plug in to the Race Coupler RDP20500021R for maximum flexibility!

This is by far the most practical and durable air lance "Wand" for motorsport. Made in Germany to strict quality standards the LL-03 lance is standard on all Porsche 997 Cup cars, along with many other products we distribute, including air jacks, car valves etc...

PLEASE NOTE our supplied product comes with the Dash 6 male adaptor in the end of the lance ready to fit to your hose, this is unique to our supply, and ensures you get everything you need right out of the box!