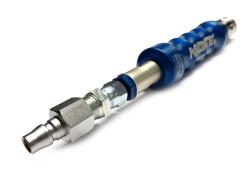

## AIR LANCE "Easy Push" c/w Japan Plug

Brand: Krontec Product Code: LL-03-AJP

## AIR LANCE "Easy Push" c/w Japan Plug

The tried and tested Krontec LL-03 fitted with Japan Style Plug Fitting ready to plug in to the Race Coupler RDP20500021R for maximum flexibility!

This is by far the most practical and durable air lance "Wand" for motorsport. Made in Germany to strict quality standards the LL-03 lance is standard on all Porsche 997 Cup cars, along with many other products we distribute, including air jacks, car valves etc...

PLEASE NOTE our supplied product comes with the Dash 6 male adaptor in the end of the lance ready to fit to your hose, this is unique to our supply, and ensures you get everything you need right out of the box!