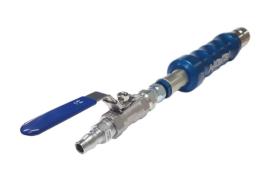

## AIR LANCE "Easy Push" C/W BALL VALVE

Brand: Krontec Product Code: LL-03BV

## AIR LANCE "Easy Push" C/W BALL VALVE

Krontec Air Lance complete with Ball Valve and inlet coupler fitting. This is by far the most practical and durable air lance "Wand" for motorsport. Made in Germany to strict quality standards the LL-03 lance is standard on all Porsche 997 Cup cars, along with many other products we distribute, including air jacks, car valves etc...

PLEASE NOTE our supplied product comes with the Dash 6 male adaptor in the end of the lanceand all parts ready to fit to your Japan style plug coupler. This is unique to our supply, and ensures you get everything you need right out of the box!