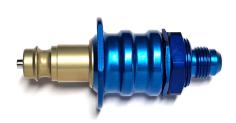

## KRONTEC METERED CAR VALVE

This car valve is compact and durable. Made in Germany to the highest quality standards and is featured on the NEW 991 2014 Cup Cars!

It features a unique advantage where you can very slowly lower the vehicle by depressing the centre valve (much like a car tyre valve).

Used on BMW Mini, Porsche 997 Cup Cars and many other race vehicles.

## **Specifications**

Application Example Porsche 997 Cup cars, BMW and many other types...