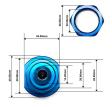

## KRONTEC METERED CAR VALVE

This car valve is compact and durable. Made in Germany to the highest quality standards and is featured on the NEW 991 2014 Cup Cars!

It features a unique advantage where you can very slowly lower the vehicle by depressing the centre valve (much like a car tyre valve).

## **Specifications**

Application Example Porsche 997 Cup cars, BMW and many other types...