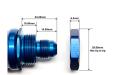

## KRONTEC METERED CAR VALVE

This car valve is compact and durable. Made in Germany to the highest quality standards and is featured on the NEW 991 2014 Cup Cars!

It features a unique advantage where you can very slowly lower the vehicle by depressing the centre valve (much like a car tyre valve).

## **Specifications**

Application Example Porsche 997 Cup cars, BMW and many other types...