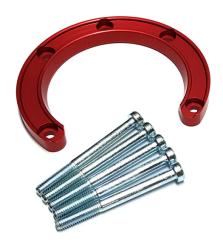

## HORSESHOE KIT REAR POR 991 & GENERIC

This is the replacement REAR "Horseshoe" KIT containing 5 bolts to fit specifically all Krontec Carlifters except Porsche models with one exception being it will fit the LL-20CL-991-REAR (REAR car Lifter for the Porsche 991).

If you have a Porsche model other than the 991 with the special cone shaped top front carlifter look at Part# LL-20CL-PP-AO.

Note the Size of this "Horseshoe" is 90mm in diameter, which is smaller in diameter than the Part#LL-20CL-PP-AO that has a diameter of 100mm