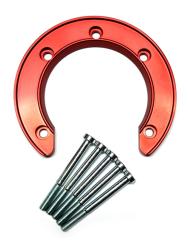

## HORSESHOE KIT REAR PORSCHE (EX 991)

This is the replacement REAR "Horseshoe" KIT containing 5 bolts to fit all Krontec Porsche specific Carlifters (double-up stands), except for Porsche 991 REAR stand Part# LL-20CL-991-REAR, for this use part# LL-20CL-AO&-991

Note the Size of this "Horseshoe" is 100mm in diameter, which is larger in diameter than the Part#LL-20CL-AO&-991 that has a diameter of 90mm