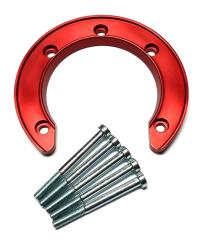

## HORSESHOE KIT REAR PORSCHE (EX 991)

This is the replacement REAR "Horseshoe" KIT containing 5 bolts to fit all Krontec Porsche specific Carlifters (double-up stands), except for Porsche 991 REAR stand Part# LL-20CL-991-REAR, for this use part# LL-20CL-AO&-991

Note the Size of this "Horseshoe" is 100mm in diameter, which is larger in diameter than the Part#LL-20CL-AO&-991 that has a diameter of 90mm