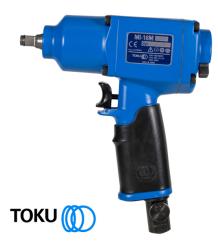

## 3/8" IND PISTOL IMPACT WRENCH

Brand: Toku

Product Code: MI16-3/8"

## 3/8" IND PISTOL IMPACT WRENCH

3/8" Square drive Industrial pistol grip impact wrench, made in Japan. This tool features a unique Cold Forged Twin Hammer mechanism making it far superior to any other on the market in its class.

This tool is very lightweight and perfectly balanced, which helps to reduce any RSI complaints - a great OH&S feature! Other benefit s are the quiet handle exhaust, 4 step speed control and Pro Grip.

This tool is also perfectly suited to tyre shops for use with alloy rims where it is important not to over tighten the wheel nuts. It has been designed to reach the appropriate torque for such applications, without risking over tightening. \*all nuts should be checked with a tested torque wrench\*