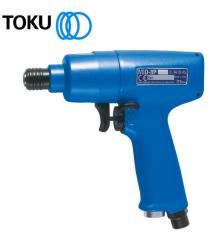

## 1/4" IND IMPACT DRIVER

**Brand: Toku** 

Product Code: MID8P

## 1/4" IND IMPACT DRIVER

1/4" Heavy duty Industrial impact driver, made in Japan. There is nothing that come close to this impact driver for power and more importantly size and durability. If you are after an impact driver that outperforms all others, whilst offering a compact, lightweight solution this is it!

Features:

- \* 2 Hammer design
- \* 2 Step throttle for precise control
- \* Very well balanced Ergonomic grip
- \* One handed easy reversing switch
- \* Ideal for heavy use production lines
- \* Silenced handle exhaust
- \* Quick change retainer