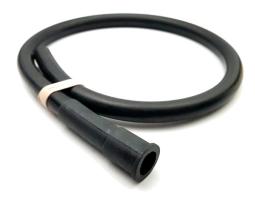

## RUBBER FEED HOSE(122CM)FOR FLOTHRU BRUSH

Product Code: PCH02

## RUBBER FEED HOSE(122CM)FOR FLOTHRU BRUSH

122cm long rubber solvent feed hose for ALL Flow (Flo Thru) Through Cleaning Brushes. Quickly and easily fits onto the generic recirculating system nozzle and to the hose "barb" on the appropriate cleaning brushes inlet.