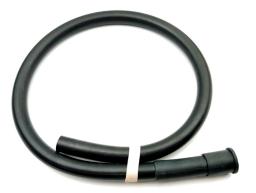

## RUBBER FEED HOSE(122CM)FOR FLOTHRU BRUSH

Product Code: PCH02

## RUBBER FEED HOSE(122CM)FOR FLOTHRU BRUSH

122cm long rubber solvent feed hose for ALL Flow (Flo Thru) Through Cleaning Brushes. Quickly and easily fits onto the generic recirculating system nozzle and to the hose "barb" on the appropriate cleaning brushes inlet.