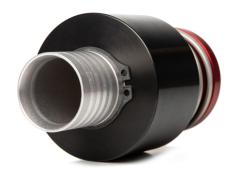

## **REDHEAD DRY BREAK PROBE - 1.25" ID Bore**

PP125M Fuel Probe with Push-Pull sequencing, compatible with PP125F Series receivers. 1.25" ID Bore with 1.5" hose barb Connection.

For use with gasoline and ethanol fuels.

For use with refuelling bottles or refuelling rigs. User serviceable with PRK125 Seal Kit.

This product uses a new Viton seal material that is compatible with gasoline, ethanol, E85, methanol, alcohol blends (virtually every fuel except nitromethane).