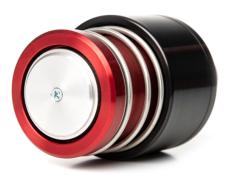

## **REDHEAD DRY BREAK PROBE - 1.25" ID Bore**

**Brand: Red Head** 

Product Code: PP125M

## **REDHEAD DRY BREAK PROBE - 1.25" ID Bore**

PP125M Fuel Probe with Push-Pull sequencing, compatible with PP125F Series receivers. 1.25" ID Bore with 1.5" hose barb Connection.

For use with gasoline and ethanol fuels.