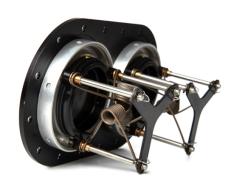

## REDHEAD DUAL RECEIVER, 100MM CENTRE, TAN

Brand: Red Head Product Code: PP20DVR100-TM

## REDHEAD DUAL RECEIVER, 100MM CENTRE, TAN

RedHead FIA Dual 2" Female Dry Break Valve, Tank Mount, 100mm Centers.

Dual PP20 Series Receiver, Tank Mount configuration. Center distance between receivers 100mm. Designed for 3/16" flathead attachment fasteners.