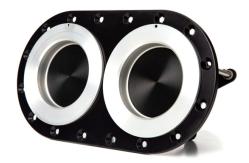

## REDHEAD DUAL RECEIVER, 100MM CENTRE, TAN

Brand: Red Head Product Code: PP20DVR100-TM

## REDHEAD DUAL RECEIVER, 100MM CENTRE, TAN

RedHead FIA Dual 2" Female Dry Break Valve, Tank Mount, 100mm Centers.

Dual PP20 Series Receiver, Tank Mount configuration. Center distance between receivers 100mm. Designed for 3/16" flathead attachment fasteners.