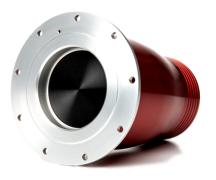

## **REDHEAD RECEIVER, REMOTE MOUNT, 9 BOLT 3**

This 2" female receptacle valve mounts on your vehicle, usually taking the place of a fender-mounted filler. The anodized Billet machined aluminum body (bulb) can be clamped into 3 inch ID rubber hose (sold separately).

Flows approximately 2 gallons per second when connected to the Redhead PP20M Male Probe Push-Pull Refueling Valve (PP20M sold separately).

PP20 Series Remote Mount Receiver with 4.0 inch bolt circle diameter. 9 Hole configuration designed for #10 attachment fasteners.

This product uses a new Viton seal material that is compatible with gasoline, ethanol, E85, methanol, alcohol blends (virtually every fuel except nitromethane).

User serviceable with RRK Seal Kit, gasoline and ethanol compatible.