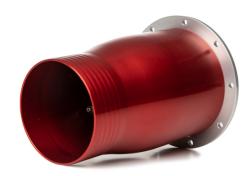

## **REDHEAD RECEIVER, REMOTE MOUNT, 9 BOLT 3**

This 2" female receptacle valve mounts on your vehicle, usually taking the place of a fender-mounted filler. The anodized Billet machined aluminum body (bulb) can be clamped into 3 inch ID rubber hose (sold separately).

Flows approximately 2 gallons per second when connected to the Redhead PP20M Male Probe Push-Pull Refueling Valve (PP20M sold separately).

PP20 Series Remote Mount Receiver with 4.0 inch bolt circle diameter. 9 Hole configuration designed for #10 attachment fasteners.

This product uses a new Viton seal material that is compatible with gasoline, ethanol, E85, methanol, alcohol blends (virtually every fuel except nitromethane).

User serviceable with RRK Seal Kit, gasoline and ethanol compatible.