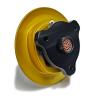

## QUICK RELEASE COUPLING FEM 3 BOLT 22 PIN

Krontec BIG Quick Release steering coupler 3 BOLT HOLE Pattern, FEMALE HALF ONLY with 22 pin electrical/data connections fitted. This is the steering wheel side that fits into either the welded boss or the bolt-on male half (see Related Products). This fits steering wheels with a 3 bolt hole pattern.

The Male portion of the boss is both tear-shaped and tapered depth-wise. This coupling centers the steering wheel perfectly and glides on with absolute ease, whilst providing complete confidence your steering wheel is 100% locked and cannot come off unintentionally.