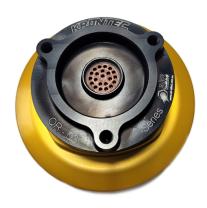

## **QUICK RELEASE COUPLING FEM 3 BOLT 22 PIN**

Brand: Krontec Product Code: QR-30-03B-22P

## QUICK RELEASE COUPLING FEM 3 BOLT 22 PIN

Krontec BIG Quick Release steering coupler 3 BOLT HOLE Pattern, FEMALE HALF ONLY with 22 pin electrical/data connections fitted. This is the steering wheel side that fits into either the welded boss or the bolt-on male half (see Related Products). This fits steering wheels with a 3 bolt hole pattern.

Comes with the 22 Pin contacts to be fitted to the connector, and also a basic insert/extraction tool.

This part fits into the matching QR-33 or QR-33-22P and the 3 Bolt hole versions QR-33-03B-S and QR-33-03B-S-22P Male Boss quick release coupling part which bolt on to the steering column, or the welded boss versions or your choice.