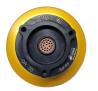

## **QUICK RELEASE COUPLING FEM 3 BOLT 22 PIN**

Brand: Krontec Product Code: QR-30-03B-22P

## QUICK RELEASE COUPLING FEM 3 BOLT 22 PIN

Krontec BIG Quick Release steering coupler 3 BOLT HOLE Pattern, FEMALE HALF ONLY with 22 pin electrical/data connections fitted. This is the steering wheel side that fits into either the welded boss or the bolt-on male half (see Related Products). This fits steering wheels with a 3 bolt hole pattern.

Comes with the 22 Pin contacts to be fitted to the connector, and also a basic insert/extraction tool.

This part fits into the matching QR-33 or QR-33-22P and the 3 Bolt hole versions QR-33-03B-S and QR-33-03B-S-22P Male Boss quick release coupling part which bolt on to the steering column, or the welded boss versions or your choice.