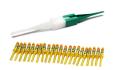

Comes with the 22 Pin contacts to be fitted to the connector, and also a basic insert/extraction tool.

This part fits into the matching QR-33 or QR-33-22P and the 3 Bolt hole versions QR-33-03B-S and QR-33-03B-S-22P Male Boss quick release coupling part which bolt on to the steering column, or the welded boss versions or your choice.