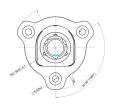

## 3BOLT VER MALE BIG QRELEASE COUPLER22pin

Krontec BIG Quick Release steering coupler 3 BOLT HOLE Pattern, MALE PART ONLY with 22 pin electrical/data connections fitted. This is the steering column side that fits into the female part that is fitted to the steering wheel (see Related Products). This fits steering columns with a 3 bolt hole pattern.

The Male portion of the boss is both tear-shaped and tapered depth-wise. This coupling centers the steering wheel perfectly and glides on with absolute ease, whilst providing complete confidence your steering wheel is 100% locked and cannot come off unintentionally.