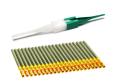

This was made after a specific customer request, therefore if you have a special application, just let us know, we can help!

Comes with the 22 Pin SOCKET contacts to be fitted to the connector, and also a basic insert/extraction tool. This part fits into the matching 6 bolt hole pattern QR-30 or QR-30-22P and the 3 Bolt hole versions QR-30-03B-S and QR-30-03B-S-22P Female Boss quick release coupling part which bolt on to the steering wheels.