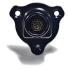

## 3BOLT VER MALE BIG QRELEASE COUPLER22pin

Brand: Krontec Product Code: QR-33-03B-22P

## 3BOLT VER MALE BIG QRELEASE COUPLER22pin

Krontec BIG Quick Release steering coupler 3 BOLT HOLE Pattern, MALE PART ONLY with 22 pin electrical/data connections fitted. This is the steering column side that fits into the female part that is fitted to the steering wheel (see Related Products). This fits steering columns with a 3 bolt hole pattern.

The Male portion of the boss is both tear-shaped and tapered depth-wise. This coupling centers the steering wheel perfectly and glides on with absolute ease, whilst providing complete confidence your steering wheel is 100% locked and cannot come off unintentionally.