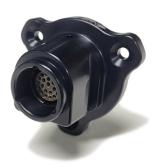

## 3BOLT VER MALE BIG QRELEASE COUPLER22pin

Krontec BIG Quick Release steering coupler 3 BOLT HOLE Pattern, MALE PART ONLY with 22 pin electrical/data connections fitted. This is the steering column side that fits into the female part that is fitted to the steering wheel (see Related Products). This fits steering columns with a 3 bolt hole pattern.

This was made after a specific customer request, therefore if you have a special application, just let us know, we can help!

Comes with the 22 Pin SOCKET contacts to be fitted to the connector, and also a basic insert/extraction tool. This part fits into the matching 6 bolt hole pattern QR-30 or QR-30-22P and the 3 Bolt hole versions QR-30-03B-S and QR-30-03B-S-22P Female Boss quick release coupling part which bolt on to the steering wheels.

The Male portion of the boss is both tear-shaped and tapered depth-wise. This coupling centers the steering wheel perfectly and glides on with absolute ease, whilst providing complete confidence your steering wheel is 100% locked and cannot come off unintentionally.