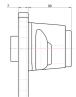

## 3BOLT VER MALE BIG QRELEASE COUPLER22pin

Krontec BIG Quick Release steering coupler 3 BOLT HOLE Pattern, MALE PART ONLY with 22 pin electrical/data connections fitted. This is the steering column side that fits into the female part that is fitted to the steering wheel (see Related Products). This fits steering columns with a 3 bolt hole pattern.

The Male portion of the boss is both tear-shaped and tapered depth-wise. This coupling centers the steering wheel perfectly and glides on with absolute ease, whilst providing complete confidence your steering wheel is 100% locked and cannot come off unintentionally.