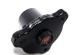

## 3BOLT VER MALE BIG QRELEASE COUPLER22pin

Brand: Krontec Product Code: QR-33-03B-22P

## 3BOLT VER MALE BIG QRELEASE COUPLER22pin

Krontec BIG Quick Release steering coupler 3 BOLT HOLE Pattern, MALE PART ONLY with 22 pin electrical/data connections fitted. This is the steering column side that fits into the female part that is fitted to the steering wheel (see Related Products). This fits steering columns with a 3 bolt hole pattern.

The Male portion of the boss is both tear-shaped and tapered depth-wise. This coupling centers the steering wheel perfectly and glides on with absolute ease, whilst providing complete confidence your steering wheel is 100% locked and cannot come off unintentionally.