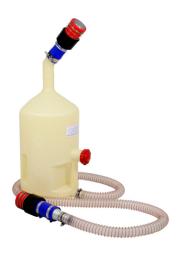

## 25L Refuelling Bottle c/w DUAL Ø2" Probe

25L Refueling Bottle c/w135° angled neck fitted with Ø2" Male Probe (Fill) and seperated Ø2" Male Probe (Vent) for 'closed loop' refuelling.

This unit is used for vehicles that have the vent "port" on the opposite side to the fill "port", yet still permits closed loop refuelling.

Specification (items you get):

1 x 25 litre Capacity Bottle c/w 135° angled neck

1 x Dual seprated Ø2" Male Probes

1 x "breather line"

And all required clamps