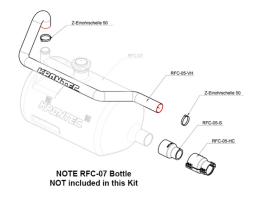

## 0° CONVERSION KIT REFUELLING BOTTLE

This conversion kit contains ALL required parts to allow you to convert your Krontec RFC-88-K & RFC-89-K or 45° angle bottle to have a 0° "Straight" orientation on the coupler from the bottle.

Used for if you want to convert your 45° angle bottle to use on a Porsche. Refer to image.

\*Bottle and bottle cap parts, grease and tools for the conversion are NOT included\*