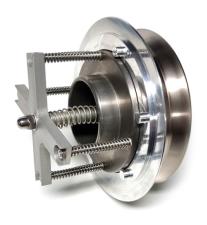

## NIPPLE BLEEDING VENT - REFUELLING RIG

Nipple for bleeding vent line ONLY of the coupler on your Refuelling Rig or bottle.

This part comes with the weld ring and o-ring to safely fix the drain nipple to a dump churn that the customer makes themselves. You weld the ring to your own made Dump Churn, and then refix the parts to achieve the desired result.

This product is a spare part for the Krontec Refuelling RFC System.