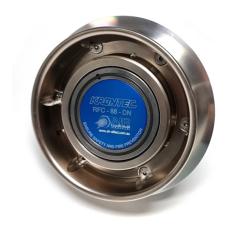

## NIPPLE BLEEDING VENT - REFUELLING RIG

Brand: Krontec Product Code: RFC-88-DN

## NIPPLE BLEEDING VENT - REFUELLING RIG

Nipple for bleeding vent line ONLY of the coupler on your Refuelling Rig or bottle.

This part comes with the weld ring and o-ring to safely fix the drain nipple to a dump churn that the customer makes themselves. You weld the ring to your own made Dump Churn, and then refix the parts to achieve the desired result.