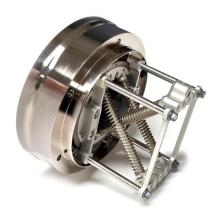

## **NIPPLE FOR REFUEL COUPLING 3"**

Nipple - Vehicle side for refuelling coupling 3".

Also used as a valve to drain BOTH fuel and vent lines from the RFC-88-K and RFC-89-K couplers when used on pitstop rigs or bottles. In this case, this part is fitted to a dump churn made by the customer and requires these extra parts 1 x RFCNIPPLEWELDRING and 1 x RFCWELDNIPRINGORING and 6 x mounting screws to facilitate the correct fitment, OR you could simply order the RFC-88-N-DCK which has all of the parts needed in one KIT!