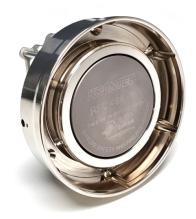

## **NIPPLE FOR REFUEL COUPLING 3"**

Brand: Krontec Product Code: RFC-88-N

## **NIPPLE FOR REFUEL COUPLING 3"**

Nipple - Vehicle side for refuelling coupling 3".

Also used as a valve to drain BOTH fuel and vent lines from the RFC-88-K and RFC-89-K couplers when used on pitstop rigs or bottles. In this case, this part is fitted to a dump churn made by the customer and requires these extra parts 1 x RFCNIPPLEWELDRING and 1 x RFCWELDNIPRINGORING and 6 x mounting screws to facilitate the correct fitment, OR you could simply order the RFC-88-N-DCK which has all of the parts needed in one KIT!