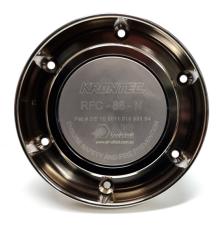

## **NIPPLE FOR REFUEL COUPLING 3"**

Brand: Krontec Product Code: RFC-88-N

## **NIPPLE FOR REFUEL COUPLING 3"**

Nipple - Vehicle side for refuelling coupling 3".

Also used as a valve to drain BOTH fuel and vent lines from the RFC-88-K and RFC-89-K couplers when used on pitstop rigs or bottles. In this case, this part is fitted to a dump churn made by the customer and requires these extra parts 1 x RFCNIPPLEWELDRING and 1 x RFCWELDNIPRINGORING and 6 x mounting screws to facilitate the correct fitment, OR you could simply order the RFC-88-N-DCK which has all of the parts needed in one KIT!