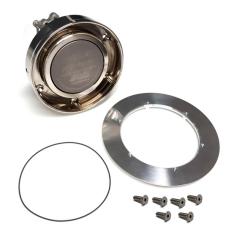

## **KRONTEC DUMP CHURN PARTS KIT-VENT+FUEL**

NIPPLE KIT for Krontec RFC-88 and RFC-89 series refuelling systems used as a valve to drain BOTH fuel and vent lines from the RFC-88-K and RFC-89-K couplers when used on pitstop rigs or bottles.

In this case, this part is fitted to a dump churn made by the customer and comes with parts as per the images 1 x RFCNIPPLEWELDRING and 1 x RFCWELDNIPRINGORING, 1 x RFC-88-N and 6 x mounting screws to facilitate the correct fitment.