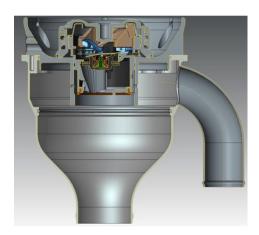

## **RFC GERDES VALVE CARSIDE**

This part fits the Krontec RFC series collector on the car and converts the "Nipple" in the car to allow it to accept a standard fuel bowser filling nozzle.

This is a "PLUG and PLAY" part to retro fit the existing part on the car.

## Attachments

Krontec RFC-88-N-GCL Gerdes (Capless) valve Retro fit system for use of standard automotive fuel nozzle.

pitstoptools.com.au Data contained in this document is copyright of Pitstop Tools Pty Ltd, and as such cannot be reproduced or redistributed, in part or whole, without the expressed permission of Pitstop Tools Pty Ltd. Errors and Omissions Excepted. Generated on 07-Sep-2025 12:57 AM (Coordinated Universal Time)