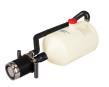

## REFUELLING COUPLER STRAIGHT C/W BOTTLE

Brand: Krontec Product Code: RFC-89-K-FL-0

## REFUELLING COUPLER STRAIGHT C/W BOTTLE

Krontec RFC-89-K-FL-0 Dual Fill Coupling complete with 25L bottle with straight connection and all hoses and clamps ready to "Plug & Play"!

You may also be interested in Part# RFC-89-K-FL-45 for the coupler and 45 degree connection complete assembly ready to Plug & Play OR RFC-89-K Dual fill Head assembly only with 2 x 38mm Hose Tails, which is generally used on the end of Fuel Rigs for connection to car "nipple" for Pit Stops.