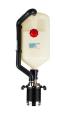

## REFUELLING COUPLER STRAIGHT C/W BOTTLE

Brand: Krontec Product Code: RFC-89-K-FL-0

## REFUELLING COUPLER STRAIGHT C/W BOTTLE

Krontec RFC-89-K-FL-0 Dual Fill Coupling complete with 25L bottle with straight connection and all hoses and clamps ready to "Plug & Play"!

You may also be interested in Part# RFC-89-K-FL-45 for the coupler and 45 degree connection complete assembly ready to Plug & Play OR RFC-89-K Dual fill Head assembly only with 2 x 38mm Hose Tails, which is generally used on the end of Fuel Rigs for connection to car "nipple" for Pit Stops.