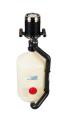

## REFUELLING COUPLER STRAIGHT C/W BOTTLE

Brand: Krontec Product Code: RFC-89-K-FL-0

## REFUELLING COUPLER STRAIGHT C/W BOTTLE

Krontec RFC-89-K-FL-0 Dual Fill Coupling complete with 25L bottle with straight connection and all hoses and clamps ready to "Plug & Play"!

You may also be interested in Part# RFC-89-K-FL-45 for the coupler and 45 degree connection complete assembly ready to Plug & Play OR RFC-89-K Dual fill Head assembly only with 2 x 38mm Hose Tails, which is generally used on the end of Fuel Rigs for connection to car "nipple" for Pit Stops.