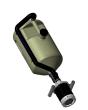

## REFUELLING COUPLER STRAIGHT C/W BOTTLE

Brand: Krontec Product Code: RFC-89-K-FL-0

## REFUELLING COUPLER STRAIGHT C/W BOTTLE

Krontec RFC-89-K-FL-0 Dual Fill Coupling complete with 25L bottle with straight connection and all hoses and clamps ready to "Plug & Play"!

You may also be interested in Part# RFC-89-K-FL-45 for the coupler and 45 degree connection complete assembly ready to Plug & Play OR RFC-89-K Dual fill Head assembly only with 2 x 38mm Hose Tails, which is generally used on the end of Fuel Rigs for connection to car "nipple" for Pit Stops.