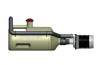

## REFUELLING COUPLER STRAIGHT C/W BOTTLE

Krontec RFC-89-K-FL-0 Dual Fill Coupling complete with 25L bottle with straight connection and all hoses and clamps ready to "Plug & Play"!

You may also be interested in Part# RFC-89-K-FL-45 for the coupler and 45 degree connection complete assembly ready to Plug & Play OR RFC-89-K Dual fill Head assembly only with 2 x 38mm Hose Tails, which is generally used on the end of Fuel Rigs for connection to car "nipple" for Pit Stops.