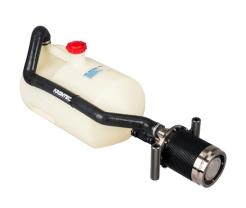

## REFUELLING COUPLER STRAIGHT C/W BOTTLE

Brand: Krontec Product Code: RFC-89-K-FL-0

## REFUELLING COUPLER STRAIGHT C/W BOTTLE

Krontec RFC-89-K-FL-0 Dual Fill Coupling complete with 25L bottle with straight connection and all hoses and clamps ready to "Plug & Play"!

You may also be interested in Part# RFC-89-K-FL-45 for the coupler and 45 degree connection complete assembly ready to Plug & Play OR RFC-89-K Dual fill Head assembly only with 2 x 38mm Hose Tails, which is generally used on the end of Fuel Rigs for connection to car "nipple" for Pit Stops.