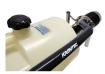

## **GT3R-Genll Porsche Refuelling Bottle Sys**

Krontec RFC-89-K-FL-GT3R-Genll Refuelling coupler Straight connection c/w 25 litre bottle, for 2019 Porsche GT3R.

This is specific to fit the Porsche 2019 GT3R Genll to enable easy connection due to the vehicle design in the refuelling area, and there is nothing stopping you use this on any other vehicle, in fact you may prefer this handle configuration!