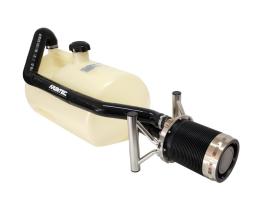

## **GT3R-GenII Porsche Refuelling Bottle Sys**

Brand: Krontec Product Code: RFC-89-K-FL-GT3R-GII

## **GT3R-Genll Porsche Refuelling Bottle Sys**

Krontec RFC-89-K-FL-GT3R-Genll Refuelling coupler Straight connection c/w 25 litre bottle, for 2019 Porsche GT3R.

This is specific to fit the Porsche 2019 GT3R Genll to enable easy connection due to the vehicle design in the refuelling area, and there is nothing stopping you use this on any other vehicle, in fact you may prefer this handle configuration!

This head will fit all RFC-89 and previous RFC-88 nipple fittings on the vehicles, ensuring full backwards compatability.

This product is the latest version of the Krontec RFC Refuelling system now with improved knowledge and an investment in state of the art technology, CFD and our expertise in integrated systems we have taken all of our customers feedback and have redesigned the system to incorporate the following improvements combining the best performance with reduced spillage, improving safety.

- \* Reduced number of moving parts
- \* Improved knowledge and capability in design and manufacture
- \* Improved clearance and control to minimise spillage
- \* Minimised number of joints
- \* Lower friction on all moving parts due to a new high resistant and conductive layer
- \* Increased flow rate by up to 10,7% due to streamlined design and CFD simulation
- \* The weight of the fuel valve has been reduced by 30%
- \* The 2nd Generation RFC-89 is entirely interchangeable with the original RFC-88, allowing existing customers to upgrade easily!