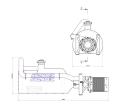

This head will fit all RFC-89 and previous RFC-88 nipple fittings on the vehicles, ensuring full backwards compatability.

This product is the latest version of the Krontec RFC Refuelling system now with improved knowledge and an investment in state of the art technology, CFD and our expertise in integrated systems we have taken all of our customers feedback and have redesigned the system to incorporate the following improvements combining the best performance with reduced spillage, improving safety.

- \* Reduced number of moving parts
- \* Improved knowledge and capability in design and manufacture
- \* Improved clearance and control to minimise spillage
- \* Minimised number of joints
- \* Lower friction on all moving parts due to a new high resistant and conductive layer
- \* Increased flow rate by up to 10,7% due to streamlined design and CFD simulation
- \* The weight of the fuel valve has been reduced by 30%
- \* The 2nd Generation RFC-89 is entirely interchangeable with the original RFC-88, allowing existing customers to upgrade easily!