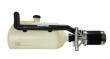

## **GT3R-Genll Porsche Refuelling Bottle Sys**

Krontec RFC-89-K-FL-GT3R-Genll Refuelling coupler Straight connection c/w 25 litre bottle, for 2019 Porsche GT3R.

This is specific to fit the Porsche 2019 GT3R Genll to enable easy connection due to the vehicle design in the refuelling area, and there is nothing stopping you use this on any other vehicle, in fact you may prefer this handle configuration!

## **Attachments**

Krontec RFC-89-Tr bottle trolley to fit all new RFC-89 refuelling 25 litre bottles and also fits ATL bottles as well. Krontec RFC-89 Manual 11\_22 REV-01