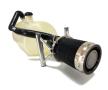

## **GT3R-Genll Porsche Refuelling Bottle Sys**

Krontec RFC-89-K-FL-GT3R-Genll Refuelling coupler Straight connection c/w 25 litre bottle, for 2019 Porsche GT3R.

This is specific to fit the Porsche 2019 GT3R Genll to enable easy connection due to the vehicle design in the refuelling area, and there is nothing stopping you use this on any other vehicle, in fact you may prefer this handle configuration!

This head will fit all RFC-89 and previous RFC-88 nipple fittings on the vehicles, ensuring full backwards compatability.

This product is the latest version of the Krontec RFC Refuelling system now with improved knowledge and an investment in state of the art technology, CFD and our expertise in integrated systems we have taken all of our customers feedback and have redesigned the system to incorporate the following improvements combining the best performance with reduced spillage, improving safety.