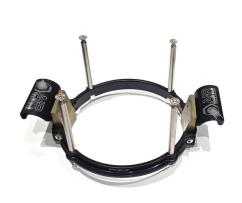

## **ENDURANCE UPGRADE RFC-88-K & RFC-89-K**

Brand: Krontec Product Code: RFC-89-K-LM-KIT

## **ENDURANCE UPGRADE RFC-88-K & RFC-89-K**

This is the Upgrade KIT to make the standard RFC-88-K and RFC-89-K refuelling coupler have the feature of the "Endurance" Version whereby it has the "LM" Lock mechanism to aid in the reduction of force required to retain connection when refuelling.

See the video explaining the lock mechanism below.

ALSO Please note this part is used for the "Standard" handle configuration. If you have the "XT" Extended handles on the refuelling coupler, you will need the part# RFC-89-K-LM-XT-KIT, as this part RFC-89-K-LM-KIT is made to suit the Standard handle configuration.