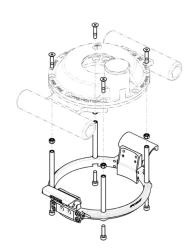

## **ENDURANCE UPGRADE RFC-88-K & RFC-89-K**

This is the Upgrade KIT to make the standard RFC-88-K and RFC-89-K refuelling coupler have the feature of the "Endurance" Version whereby it has the "LM" Lock mechanism to aid in the reduction of force required to retain connection when refuelling.

See the video explaining the lock mechanism below.

ALSO Please note this part is used for the "Standard" handle configuration. If you have the "XT" Extended handles on the refuelling coupler, you will need the part# RFC-89-K-LM-XT-KIT, as this part RFC-89-K-LM-KIT is made to suit the Standard handle configuration.