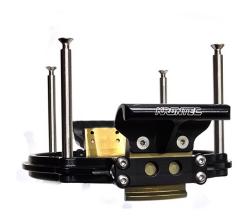

## **ENDURANCE UPGRADE RFC-88-K & RFC-89-K**

This is the Upgrade KIT to make the standard RFC-88-K and RFC-89-K refuelling coupler have the feature of the "Endurance" Version whereby it has the "LM" Lock mechanism to aid in the reduction of force required to retain connection when refuelling.

See the video explaining the lock mechanism below.

ALSO Please note this part is used for the "Standard" handle configuration. If you have the "XT" Extended handles on the refuelling coupler, you will need the part# RFC-89-K-LM-XT-KIT, as this part RFC-89-K-LM-KIT is made to suit the Standard handle configuration.