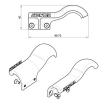

## **Custom Trigger Paddles Set RFC-89-K-LM**

Krontec Custom Trigger Paddles Set for the RFC-89-K-LM versions of couplers.

These paddles suit BOTH standard and "XT" Extended Handle Lock mechanism sets, but was primarily designed for the XT handles.

This paddle set was specifically requested to further enhance the comfort and use of the paddles when using the Lock Mechanism system (LM).

This is an optional extra.