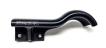

## **Custom Trigger Paddles Set RFC-89-K-LM**

Krontec Custom Trigger Paddles Set for the RFC-89-K-LM versions of couplers.

These paddles suit BOTH standard and "XT" Extended Handle Lock mechanism sets, but was primarily designed for the XT handles.

This paddle set was specifically requested to further enhance the comfort and use of the paddles when using the Lock Mechanism system (LM).

This is an optional extra.