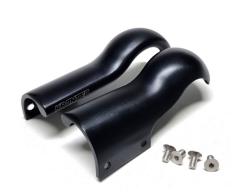

## **Custom Trigger Paddles Set RFC-89-K-LM**

Krontec Custom Trigger Paddles Set for the RFC-89-K-LM versions of couplers.

These paddles suit BOTH standard and "XT" Extended Handle Lock mechanism sets, but was primarily designed for the XT handles.

This paddle set was specifically requested to further enhance the comfort and use of the paddles when using the Lock Mechanism system (LM).

This is an optional extra.