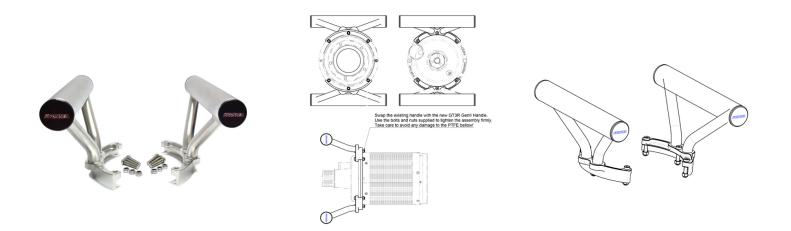

## **KRONTEC RFC-89-K EXTENDED HANDLE KIT**

This is the Handle Kit for all RFC-88 and RFC-89 refuelling couplers, and allows you to convert your exitsing coupler with standard handles to fit the latest Porsche GT3R GENII vehicles where you have to be ale to get into the bonnet nipple (receiver) that sits on an angle.

You get 2 x Grip assemblies, 6 bolts and 6 nuts to be able to retro fit the assembly, every part you need is included!

Refer to the image.

Attachments Krontec RFC-89 Manual 11\_22 REV-01